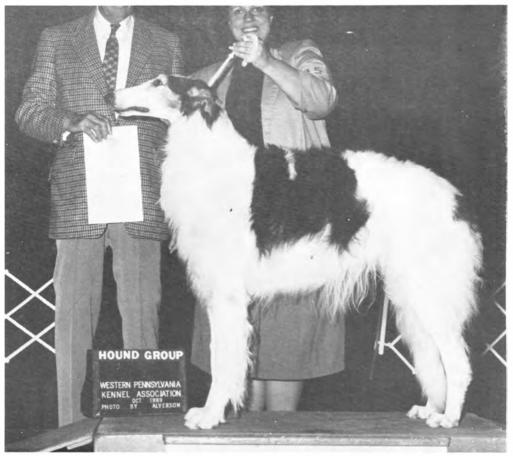

## Ch. Pennylane's Lyric Legacy

September 14, 1985 Breeder: Owner and Jane E. Maddox Male White and Black Sable Elaine J. Misko 135 Dorseyville Road Pittsburgh, PA 15215 (412)781-9560

A handsome, deep-bodied hound, "Traz" combines substance and elegance with sound, flowing movement. "Traz" finished under two years with a five point major and was never out of the ribbons. As a special, he already has many Best of Breeds and a Group placement to his credit.